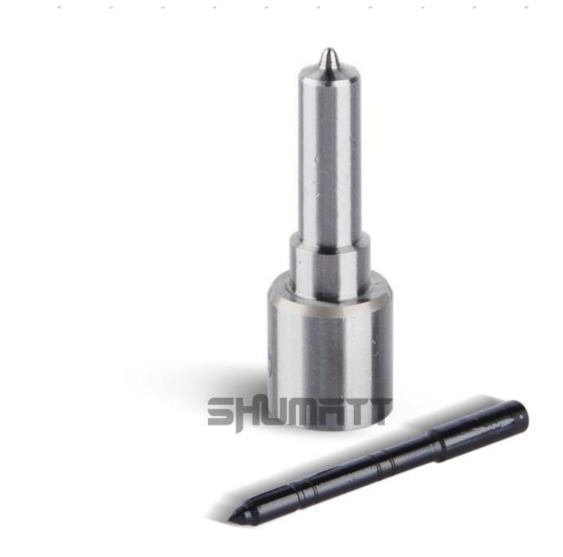

# 1.1. DLLA143P2155 Injector Nozzle's Basic Information

| Title Alexander | Common Rail Injector Nozzle DLLA143P2155 China<br>made new | Brand      |
|-----------------|------------------------------------------------------------|------------|
| SKU1            | G1X9LA143P2155                                             | XINGMA     |
| SKU2            | G1HX16A143P2155                                            | Shumatt    |
| SKU3            | G1Z17LA143P2155/Z170B2B143P2155                            | LIWEI      |
| sKU4            | G1S8LA143P2155                                             | China made |
| 3KU4            | G130LA143P2133                                             | newi       |
| SKU5            | G1L1LA143P2155                                             | China made |
| 3805            | GILILA145PZ155                                             | neutral    |

# 1.4. DLLA143P2155 Injector Nozzle's Specifications and Dimensions Parameters

Mob/Whatsapp: +86 13410541523 Tel: +8675523215133

Email: ruby@shumatt.com Website: www.shumatt.com

**Injector Nozzle Size:** 6 cm\*1.5cm \*1.5 cm

Injector Nozzle Barrel Dimensions: 7 cm \*2 cm \*2 cm

Single Injector Nozzle Weight: 0.03kg

Injector Nozzle 10 PCS Per Box: 10 cm \*8 cm \*4cm Injector Nozzle Weight 10 PCS Per Box: 0.3kg

Injector Nozzle Quality: China Made New Injector Nozzle