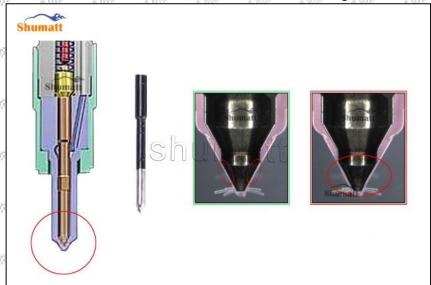

# 2.2. DLLA143P2155 Injector Nozzle Inspection.

(1) Check whether there is deformation, cracking, thread damage, quenching, leakage and rust in the guide sleeve, spring, gasket and tight cap of the nozzle. The tight cap of the nozzle must be replaced after being disassembled for more than 5 times, as shown in the following.

- (2) Replace the tight cap of the nozzle and the copper gasket of the injector nozzle
- (3) Check whether the gap between the nozzle needle and the nozzle shell is within the standard range and whether it reaches the standard for use
- All parts should be examined for wear under a microscope at least 20 times larger
- Nozzle tight cap deformation, cracking, thread damage, quenching, leakage, will lead to black smoke vehicle cap, fuel injector damage.
- Injector opening pressure greater than or less than the specified range may cause injector damage.
- ▲ Failure to replace wearing parts in time during maintenance may lead to fuel injector damage.